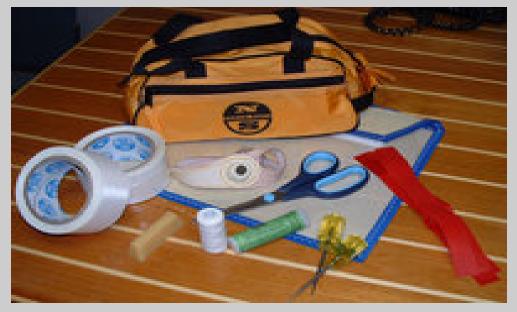

# SAIL CARE & REPAIR KIT

- Two sailmaker's awls
- 10 yds 2" mylar film tape
- 10 yds 2" insignia repair tape (\*Sticky-Back)
- Bees wax
- Hand sewing needles & Palm
- Thread
- Telltales
- 2 yds of ¾" Webbing and 5 yds Spectra Webbing<sub>5</sub>
- Ambidextrous 8" knife-edge shears

# SAIL CARE & REPAIR KIT (con't)

- 150' 4mm Spectra/Dyneema line for various lashings and repairs
- 1 sq/ft of Leather/Hide for Chafe patches.
- 1 Roll Teflon "Billionaires" Tape.
- For Laminated Sail repairs consider;
  - Cuben repair tape (small tears and chafe protection).
  - "Dr. Sails" For large repairs. Underwater sail repair available online at -